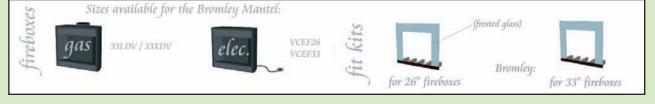

#### **Bromley**

For more modern tastes, this contemporary design fuses leading edge materials to make a striking impression.

- Stainless steel kick-plate and mantel cap detailing provide contrast against the rich Espresso finish
- · Sleek arched header element adds visual interest
- · Fits 33" electric or gas fireplaces
- · Frosted glass border trims out 26" and 33" electric fireplaces
- Clean straight lines and minimalist design achieve simple sophistication